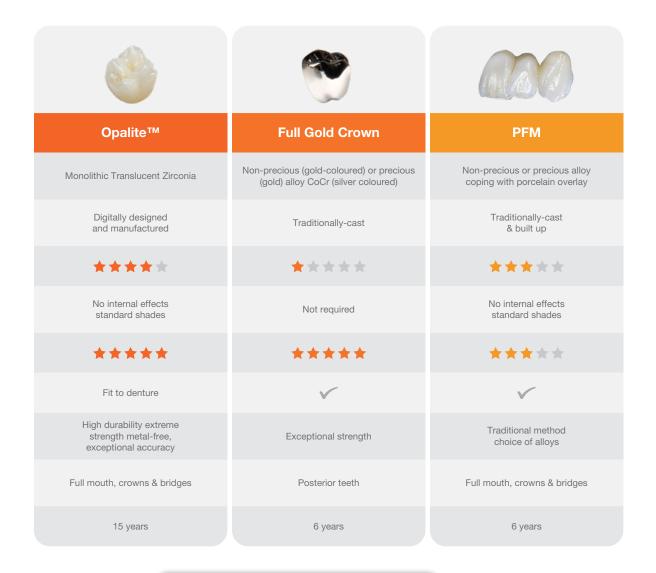

## **Crown & Bridge Comparison Chart**

## Standard Restorations

Material

Method of manufacture

Aesthetics

Shades / colouring

Strength

Add-on options

(fit to denture, attachments etc. Charges apply)

Benefits

Recommended use

Warranty

**We recommend Digital Impressions!** 

All intraoral scanners accepted