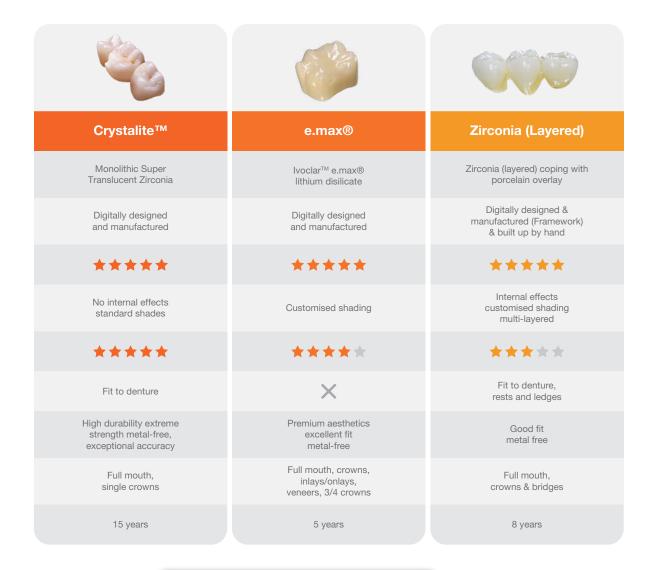

## **Crown & Bridge Comparison Chart**

## **Premium Restorations**

Material

Method of manufacture

Aesthetics

Shades / colouring

Strength

Add-on options

(fit to denture, attachments etc. Charges apply)

Benefits

Recommended use

Warranty

**We recommend Digital Impressions!** 

All intraoral scanners accepted