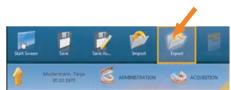

1. Go to the System menu in the top left-hand corner & click on Export.

2. A save window will appear. Choose the location you wish to save the Scan (e.g. Desktop) and change the name if required in the box on the right.