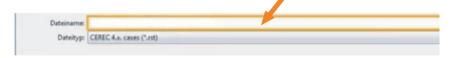

3. Click the drop down to select the High Resolution STL and click Save.

4. Two files, An Upper Jaw and Lower Jaw STL will now be saved in the location you selected above.