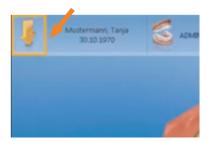

1. Go to the System menu in the top left-hand corner & click on Export.

2. A save window will appear. Choose the location you wish to save the Scan (e.g. Desktop) and change the name if required in the box on the right.