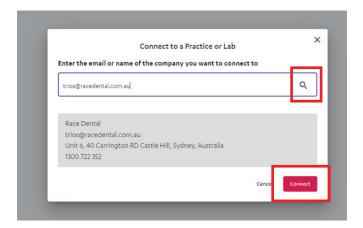

- 1 Please login to your 3Shape communicate account using the following link portal.3shapecommunicate.com
- 2 Select "Connections" from the menu at the top of the screen.

3 Select Add Connection Then type trios@racedental.com.au and click Search (circle magnifier) then click "Connect".