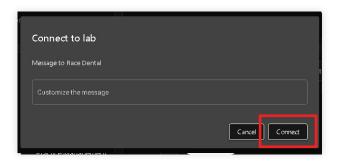

Once the store opens, search "Race" in the top right corner. Click "Install" for Race Dental.

3 The below window will pop up for you to add a message (optional), then click "Connect"

You can also to add Race Dental via the **web browser** following below instructions.