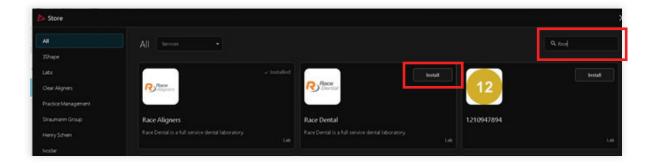

Once the store opens, search "Race" in the top right corner. Click "Install" for Race Dental.

3 The below window will pop up for you to add a message (optional), then click "Connect"

You can also to add Race Dental via the **web browser** following below instructions.