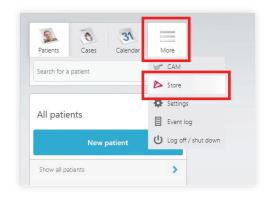

## HOW TO ADD **RACE DENTAL**TO YOUR **3SHAPE TRIOS SCANNER**

To add Race Dental through the **TRIOS Unite Software**, please follow below instructions.

When logged into a User, click "More" and select "Store"