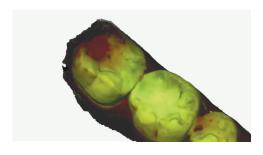

#### Caries diagnostic aid\*

The world's first intraoral scanner with digital detection of possible surface and interproximal caries<sup>\*\*</sup> without the need for an additional scanning device.

#### Surface caries

Use TRIOS 4's built-in fluorescent technology and identify possible caries by overlaying the standard 3D TRIOS scan with new color-coded data. Compare to earlier scans to visually identify potential changes.

#### Interproximal caries\*\*

Without radiation, the new TRIOS 4 transillumination smart tip aids the identification of possible interproximal caries<sup>\*\*</sup> undetectable to the eye. Show the results to your patients to help them understand the need for any recommended treatment.