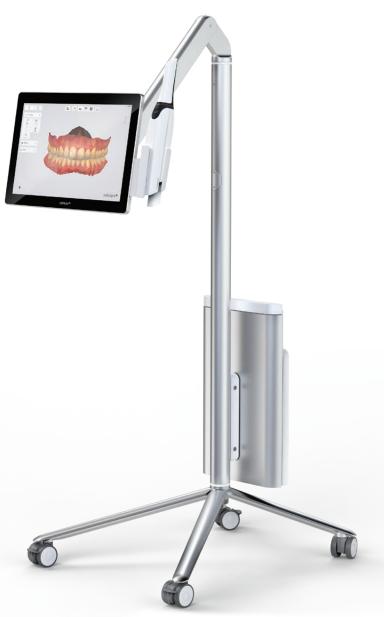

### 3Shape TRIOS® 4

The most powerful 3Shape intraoral scanner to date!

### Wireless innovation for enhanced comfort and ease

The world's first wireless scanner option enables you to scan unrestricted by wires, optimizing comfort for both you and your patients, and making scanning easier.

# Excite your patients and advance case acceptance

Bring expected treatment outcomes to life with 3Shape TRIOS® MOVE and TRIOS excitement apps.

Gain next-level patient engagement and great ergonomics with TRIOS MOVE Excite your patients by displaying their scans and

treatment designs up close, and enjoy the ease of always being able to position the setup in the right place for optimal comfort.