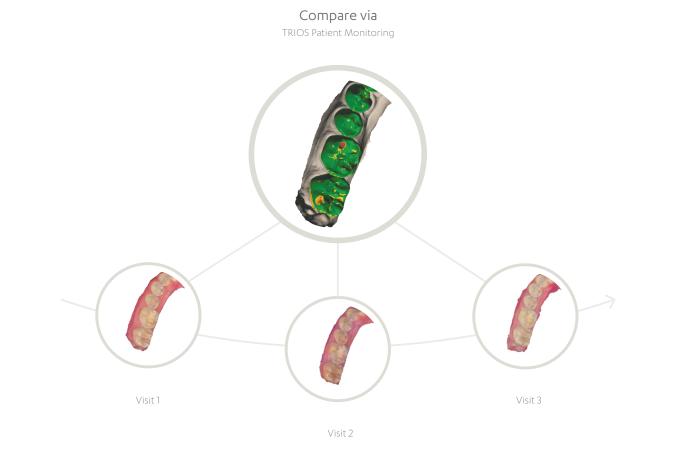

### TRIOS<sup>®</sup> Patient Monitoring for preventive insights

Scan every patient every time to accurately track changes in teeth and identify dental conditions sooner. Share visual monitoring information with patients to advance their understanding of issues and the need for treatment.

#### Surface caries

Use TRIOS 4's built-in fluorescent technology and identify possible caries by overlaying the standard 3D TRIOS scan with new color-coded data. Compare to earlier scans to visually identify potential changes.

#### Interproximal caries\*\*

Without radiation, the new TRIOS 4 transillumination smart tip aids the identification of possible interproximal caries<sup>\*\*</sup> undetectable to the eye. Show the results to your patients to help them understand the need for any recommended treatment.