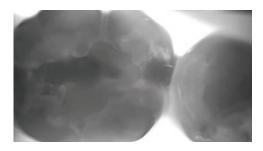

#### Surface caries

Use TRIOS 4's built-in fluorescent technology and identify possible caries by overlaying the standard 3D TRIOS scan with new color-coded data. Compare to earlier scans to visually identify potential changes.

#### Interproximal caries\*\*

Without radiation, the new TRIOS 4 transillumination smart tip aids the identification of possible interproximal caries<sup>\*\*</sup> undetectable to the eye. Show the results to your patients to help them understand the need for any recommended treatment.