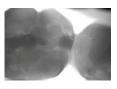

## NEW WITH TRIOS 4! Caries diagnostic aid\* for early detection and timely intervention of suspected caries

#### Surface caries

Use TRIOS 4's built-in fluorescent technology and identify possible caries by overlaying the standard 3D TRIOS scan with new color-coded data. Compare to earlier scans to visually identify potential changes.