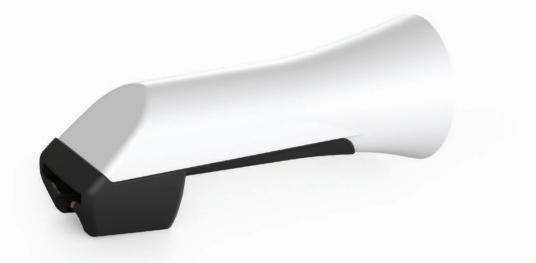

### 3Shape TRIOS® 4

The most powerful 3Shape intraoral scanner to date!

### Wireless innovation for enhanced comfort and ease

The world's first wireless scanner option enables you to scan unrestricted by wires, optimizing comfort for both you and your patients, and making scanning easier.