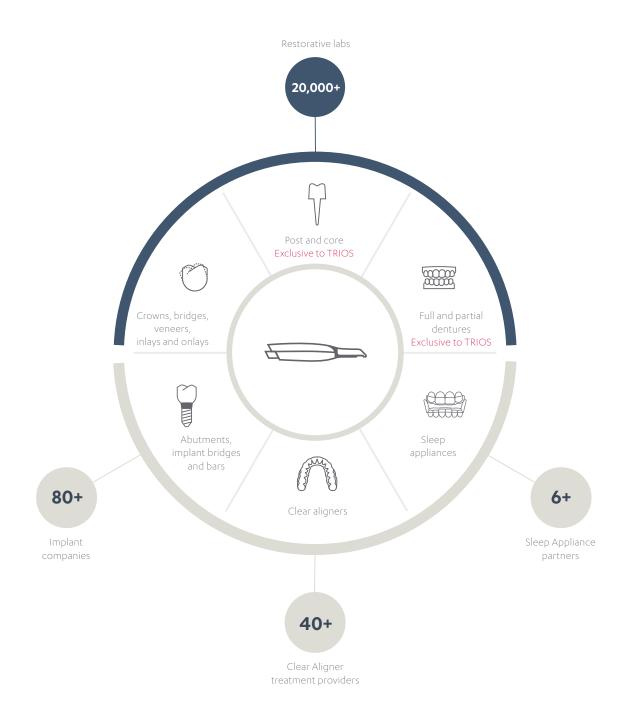

# Access an unrivalled ecosystem

Empower your practice with the comprehensive, ever-expanding and open TRIOS<sup>®</sup> ecosystem. With total integration to your preferred partners for all indications, you can secure the best and most cost-effective options for your business.

### 3Shape TRIOS 3 Basic

The entry-level intraoral scanning solution

- > Core award-winning TRIOS scanning technology.
- > Simple 'scan and send-to' workflow.

# A fit for every practice

Configure and equip your TRIOS® according to your needs and budget.

1. Choose your scanner

2. Choose your connection

3. Choose your setup

TRIOS 4

TRIOS 3 Available in pen and handle grips

TRIOS 3 Basic Available in wired pen version only

TRIOS 4 TRIOS 3 TRIOS 3 Basic Scanner generation 4<sup>th</sup> 3<sup>rd</sup> 3<sup>rd</sup> Wireless  $\checkmark$  $\checkmark$ N/A  $\checkmark$ Al scan  $\checkmark$  $\checkmark$ 3Shape accuracy  $\checkmark$  $\checkmark$  $\checkmark$ Scanner features  $\checkmark$ Real colors and shade measurement  $\checkmark$  $\checkmark$ Smart tips  $\checkmark$ N/A N/A  $\checkmark$ Caries diagnostic aid\* N/A N/A TRIOS Patient Monitoring  $\checkmark$  $\checkmark$ Upgrade to TRIOS 3  $\checkmark$  $\checkmark$ Upgrade to TRIOS 3 TRIOS Treatment Simulator  $\checkmark$  $\checkmark$ Software and apps TRIOS Smile Design Upgrade to TRIOS 3 TRIOS Patient Specific Motion  $\checkmark$  $\checkmark$ Upgrade to TRIOS 3 In-house apps Add-on option Add-on option Add-on option