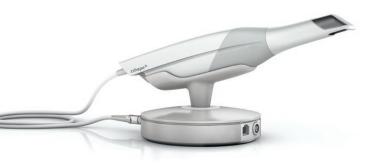

### 3Shape TRIOS® 4

The most powerful 3Shape intraoral scanner to date!

#### Caries diagnostic aid\*

The world's first intraoral scanner with digital detection of possible surface and interproximal caries<sup>\*\*</sup> without the need for an additional scanning device.

#### Smart tips

New generation of tips with instant-heat technology so you are scan-ready in seconds, and enabling 30% additional battery life. Plus a dedicated tip to aid the detection of interproximal caries.\*\*