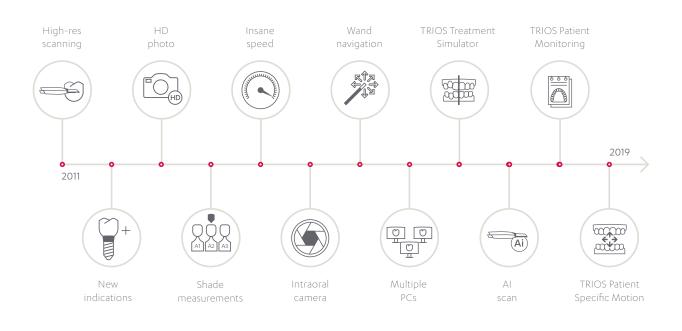

## Strong research evidence for excellent TRIOS accuracy

18 independent studies report statistically higher accuracy for TRIOS compared with conventional impressions and/or impressions made with other major intraoral scanners for full arch, single unit and multi-unit restorations.<sup>1</sup>