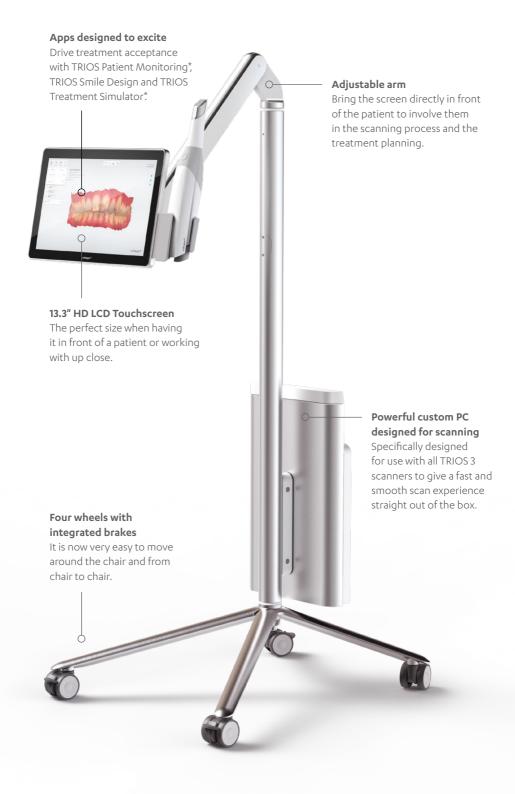

## Excite patients Advance case acceptance

Get ready to excite your patients by showing them their scans and involving them in their treatment

### Introducing 3Shape TRIOS MOVE

3Shape spoke to more than a hundred dentists and identified their biggest problem; having the screen in the right place to show patients their teeth and the treatment needed.

We used this insight to create an ergonomic solution that ensures the screen is always in the right place to engage, excite and drive treatment acceptance with patients.

### MOVE is the ultimate tool for patient excitement

Show

Facilitate dialogue

Increase acceptance

"3Shape TRIOS MOVE is visualization, patient communication and treatment planning on a whole new level"